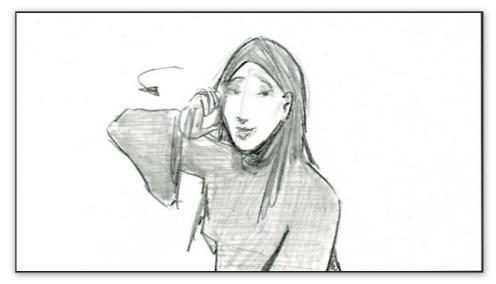

Drawing the main menu 1

Ninja enters from dark

Location: Neutral dark background. Any where at the **Backlot** 

# Entering the site

Scene

Action

Drawing the main menu 1 She picks out a brush and draws six characters in the air

Info

Location: Neutral dark background. Anywhere at the Backlot

Characters created in post

Drawing the main menu 1 She picks out a brush and draws six characters in the air