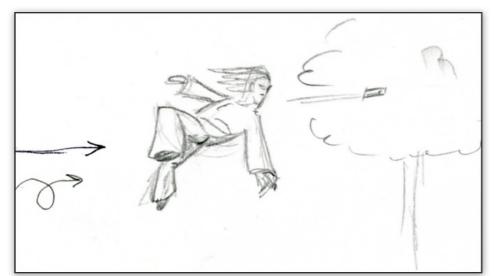

Camera tracks with Ninja

Scene Action

Video Ninja runs towards cam and Online 4. jumps/flies over it

Info

Location: Bamboo forest

Camera tracks in + tilts up when Ninja jumps over cam.

Wire rig

High speed cam