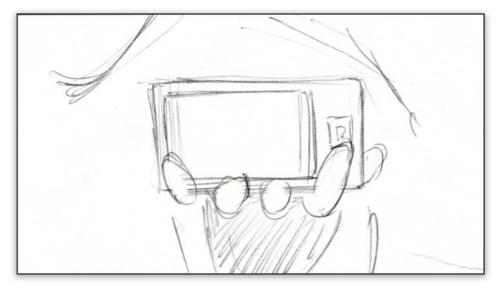

# Entering the site

Scene

Action

Entering Ninja Scare

The Ninja takes the device the site - and disappears into the dark background. Alternatively just hands, and not showing/ revealing the full character.

Info

Location: Neutral dark background.

Anywhere at the Backlot

Entering the site

Holding the box towards the visitor - display of

product to be able to show

ninja scare clip.

Holding the box towards the visitor Location: Neutral dark background. Anywhere at the Backlot

Drawing the main menu 1

Ninja enters from dark

Location: Neutral dark background. Any where at the **Backlot** 