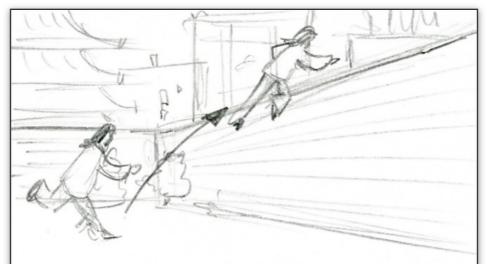

Drawing the main menu 1

Ninja enters from dark

Location: Neutral dark background. Any where at the **Backlot** 

# Entering the site

Scene

Action

Drawing the main menu 1 She picks out a brush and draws six characters in the air

Info

Location: Neutral dark background. Anywhere at the Backlot

Characters created in post

Drawing the main menu 1 She picks out a brush and draws six characters in the air