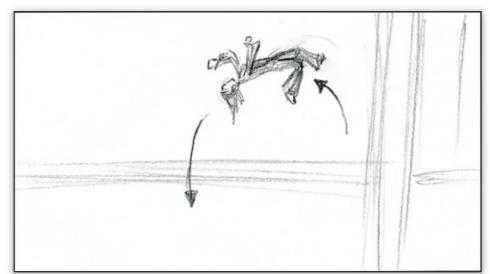

clip 6.

Transition C.U. any area that suits the content.

> C.U. of character in air, while somersaulting or similar.

Location: Neutral dark background. Anywhere of the environments.

Scene

Action

Transition clip 7.

Location: backlot/street.

Competiti Character enters and shows the on 3. device - the prize of the

competition

Short clip of outro from competition environment with cool somersault etc.

Location: backlot/street.