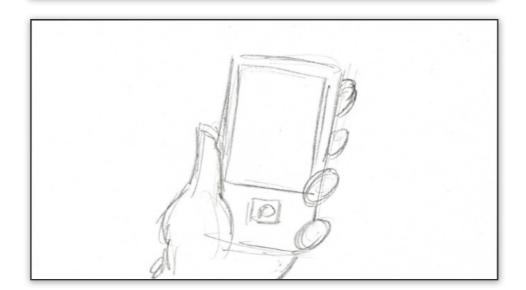

Reference clip: mood 4

High speed cam

Maps - C.U of Maps loaded in device. TV/Video

Activate device (Maps)

Location: Backlot pic 513

Reference clip: mood 4

High speed cam

Maps - C.U Nokia. Locating the park. TV/Video 3.