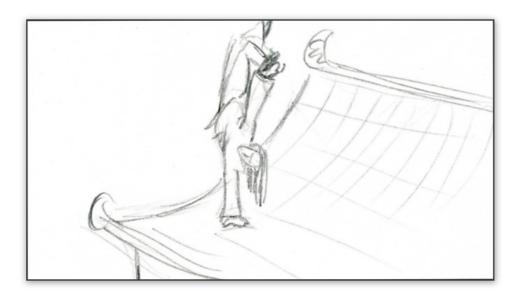

Wire rig

Scene

Action

Maps – Ninja finds the park. TV/Video 7.

Info

Enters the park environment.

Maps - C.U Nokia. Starts up the TV-TV/Video application. Folds out the TV-view stand on device.

Plate shot on location

Hand will be shot on greenscreen i Sweden

Maps – TV/Video Ninja does a backward spin as she throws the device high in the air

Location: Backlot pic 554

Wire rig?

High speed cam