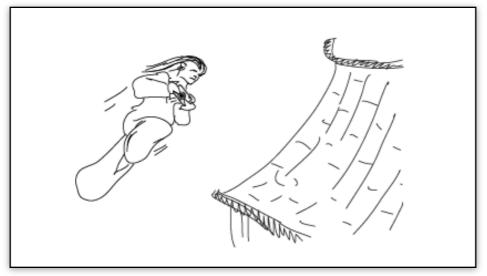

Reference clip: 9 + 10

Plate shot on location

Camera tracks forward

Hand will be shot on greenscreen i Sweden

Mobile screen shot from next shot

Scene Action

Video Ninja 'floats' through the forest Online 7.

Info

Location: Bamboo forest

Camera tracks back with Ninja

Wire rig + steadycam or

Ninja on dolly

Video Track in as Ninja does a 'split' Online 8. between bamboo trees

Location: Bamboo forest

Reference clip: 12