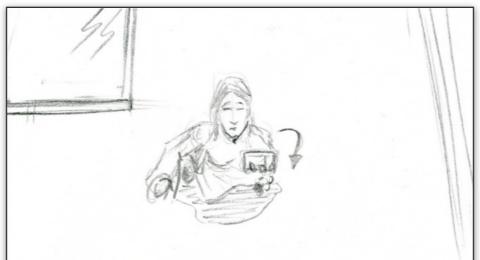

Music – Device C.U. Nokia Music Store online 2. is loaded, and she selects a song for download.

Plate shot on location

Hand will be shot on greenscreen i Sweden

Music – Ninja runs towards wall/gate Online 3.