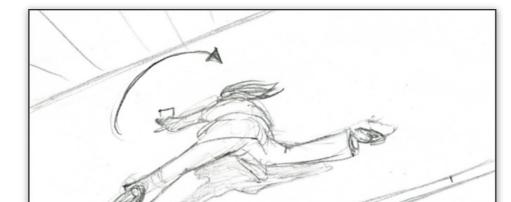

Camera tracks with Ninja

Scene Action

Video Ninja runs towards cam and Online 4. jumps/flies over it

Info

Location: Bamboo forest

Camera tracks in + tilts up when Ninja jumps over cam.

Wire rig

High speed cam

Reference clip: 9 + 10

Plate shot on location

Camera tracks forward

Hand will be shot on greenscreen i Sweden

Mobile screen shot from next shot

Scene Action

Video Ninja 'floats' through the forest Online 7.