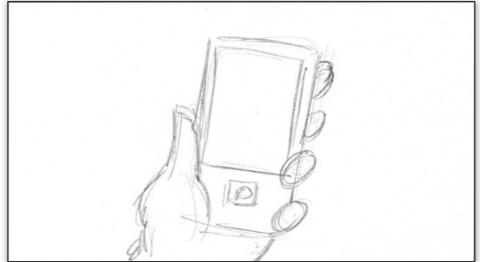

Reference clip: mood 4

High speed cam

Maps - C.U of Maps loaded in device. TV/Video

Activate device (Maps)

Location: Backlot pic 513

Reference clip: mood 4

High speed cam

Maps - C.U Nokia. Locating the park. TV/Video 3.

Location: Backlot pic 513

Plate shot on location

Hand will be shot on greenscreen i Sweden

Scene

Action

Maps - Ninja turns swiftly towards cam TV/Video and continues cam right

Info

Location: Backlot pic 513