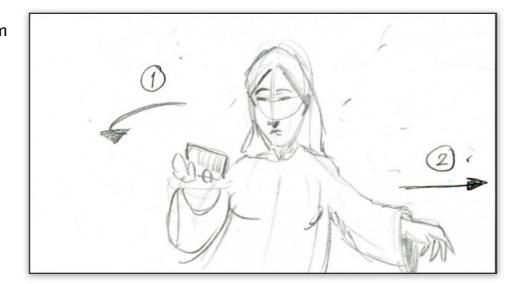

Info

Location: Neutral dark background.

Anywhere at the Backlot

Entering the site

Holding the box towards the visitor - display of

product to be able to show

ninja scare clip.

Holding the box towards the visitor Location: Neutral dark background. Anywhere at the Backlot