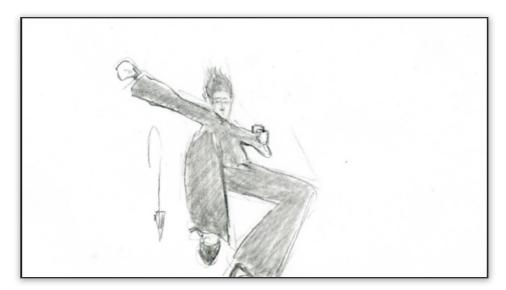

Hand will be shot on greenscreen i Sweden

Music - Ninja begins to move in a Online 9. choreographed manner in tune to the music.

Location: Backlot pic 424

#### Action

Music – Online 10. Ninja jumps walls upwards, again in tune to the beat and music that is heard from the device.