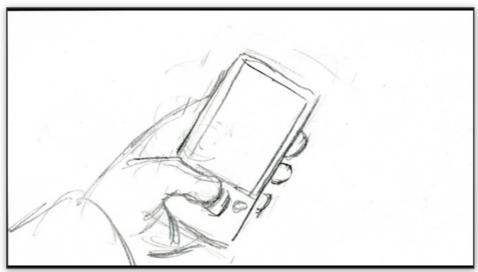

Phoning She begins to move.

2.

Location: Backlot pics 405, 406, 409 (in that area)

Camera tracks left

Phoning She snaps the device out from her sleeve, and prepares to make a regular phone call.

Location: Backlot pics 405, 406, 409 (in that area)