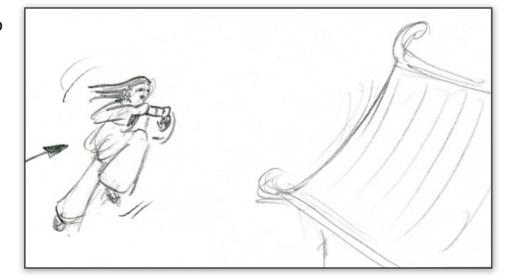

### Competition

Scene

Action

Competiti on 1.

Character enters and shows the device - the prize of the

competition

Info

Location: backlot/street.

Short clip of intro into competition environment

Character enters and shows the Competiti on 2. device - the prize of the

competition

Character holds up the device towards the camera, ends in "idle-loopable" stance.

Location: backlot/street.

Competiti Character enters and shows the on 3. device - the prize of the

competition

Short clip of outro from competition environment with cool somersault etc.

Location: backlot/street.