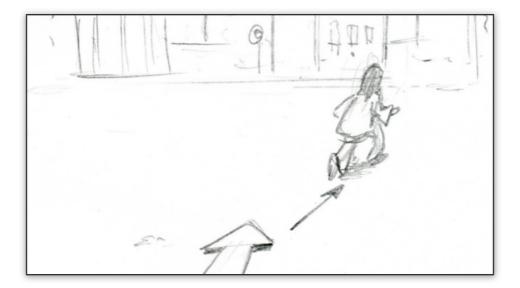

# Entering the site

Scene

Action

Entering Ninja Scare

The Ninja takes the device the site - and disappears into the dark background. Alternatively just hands, and not showing/ revealing the full character.

Info

Location: Neutral dark background.

Anywhere at the Backlot

Entering the site

Holding the box towards the visitor - display of

product to be able to show

ninja scare clip.

Holding the box towards the visitor Location: Neutral dark background. Anywhere at the Backlot