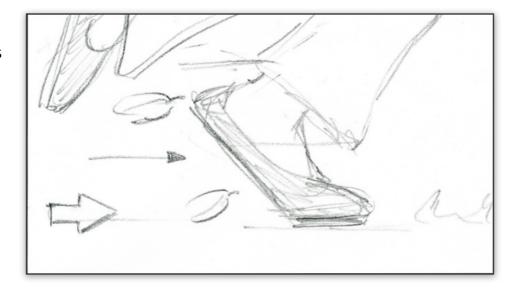

Video Online 11.

Ninja runs up bamboo trunk

Location: Bamboo forest

Reference clip: 13

Wire rig

Video Online C.U feet running up bamboo trunk

12.

Location: Bamboo forest

Reference clip: 13

Wire rig

Scene

**Action** 

Video Online 12. Ninja runs up towards cam

Info

Location: Bamboo forest

Reference clip: 13