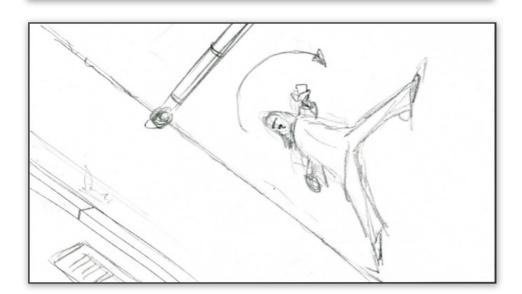

Hand will be shot on greenscreen i Sweden

Maps – TV/Video Ninja does a backward spin as she throws the device high in the air

Location: Backlot pic 554

Wire rig?

High speed cam

#### Scene Action

Maps - Ninja does flick-flack left to TV/Video right.

10.

Info

Location: Backlot pic 554

Reference clip: 37

High speed cam

Maps – The device spins in air. TV/Video 11.

C.U. of device spinning in air.

Plate shot on location

Device in 3D.

Maps - C.U device lands on foot TV/Video 12.

Location: Backlot pic 554

Top view