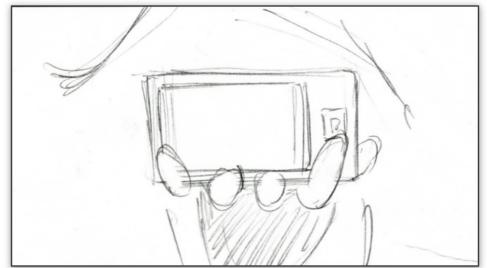

Drawing the main menu 1

Ninja enters from dark

Location: Neutral dark background. Any where at the **Backlot** 

# Entering the site

Scene

Action

Drawing the main menu 1 She picks out a brush and draws six characters in the air

Info

Location: Neutral dark background. Anywhere at the Backlot

Characters created in post

Drawing the main menu 1 She picks out a brush and draws six characters in the air