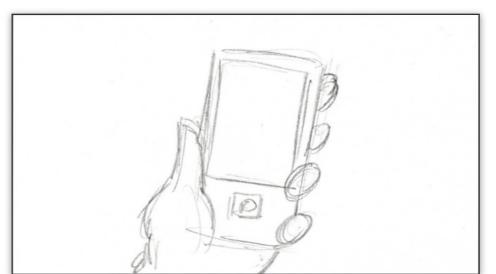

C.U. of character's hands holding device

Info

Location: Neutral dark background. Anywhere of the environments.

Transition clip 5.

C.U. any area that suits the content.

C.U. of character's face

Location: Neutral dark background. Anywhere of the environments.