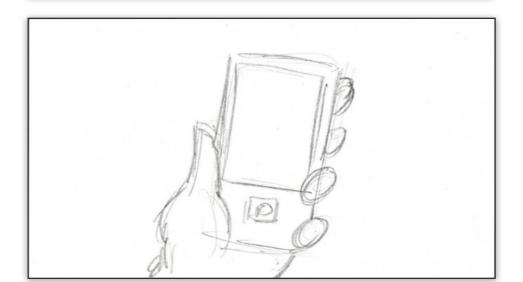

Reference clip: mood 4

High speed cam

Maps - C.U of Maps loaded in device. TV/Video

Activate device (Maps)

Location: Backlot pic 513

Reference clip: mood 4

High speed cam

Maps - C.U Nokia. Locating the park. TV/Video 3.