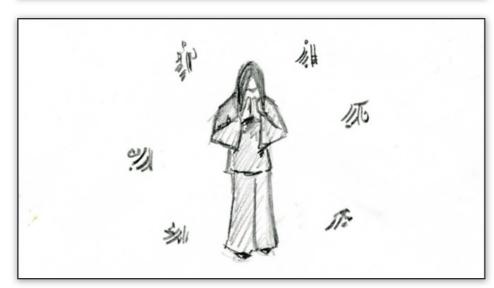

# Entering the site

Scene

Action

Drawing the main menu 1 She picks out a brush and draws six characters in the air

Info

Location: Neutral dark background. Anywhere at the Backlot

Characters created in post

Drawing the main menu 1 She picks out a brush and draws six characters in the air

Location: Neutral dark background. Anywhere at the Backlot

Characters created in post

Scene

Action

Transition clip 1.

C.U. any area that suits the content.

Info

Location: Neutral dark background. Anywhere of the environments.