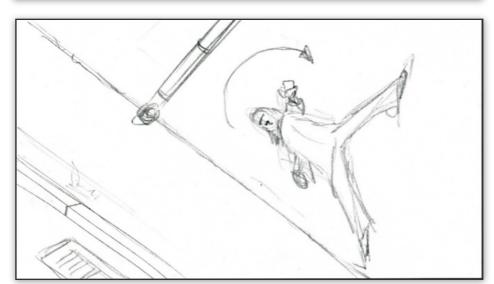

clip 6.

Transition C.U. any area that suits the content.

> C.U. of character in air, while somersaulting or similar.

Location: Neutral dark background. Anywhere of the environments.

Scene

Action

Transition clip 7.

Camera tracks with Ninja

Scene Action

Video Ninja runs towards cam and Online 4. jumps/flies over it

Info

Location: Bamboo forest

Camera tracks in + tilts up when Ninja jumps over cam.

Wire rig

High speed cam