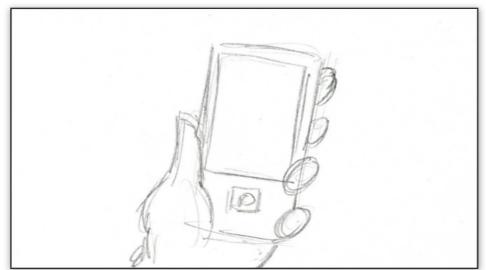

Reference clip: mood 4

High speed cam

Maps - C.U of Maps loaded in device. TV/Video

Activate device (Maps)

Location: Backlot pic 513

Reference clip: mood 4

High speed cam

Maps - C.U Nokia. Locating the park. TV/Video 3.

Music – Device C.U. Nokia Music Store online 2. is loaded, and she selects a song for download.

Plate shot on location

Hand will be shot on greenscreen i Sweden

Music – Ninja runs towards wall/gate Online 3.