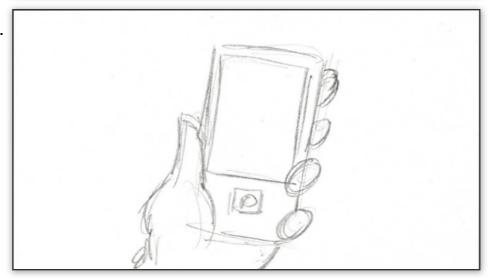

Reference clip: mood 4

High speed cam

Maps - C.U of Maps loaded in device. TV/Video

Activate device (Maps)

Location: Backlot pic 513

Reference clip: mood 4

High speed cam

Maps - C.U Nokia. Locating the park. TV/Video 3.

Music – Device C.U. Nokia Music Store online 2. is loaded, and she selects a song for download.

Plate shot on location

Hand will be shot on greenscreen i Sweden

Music – Ninja runs towards wall/gate Online 3.