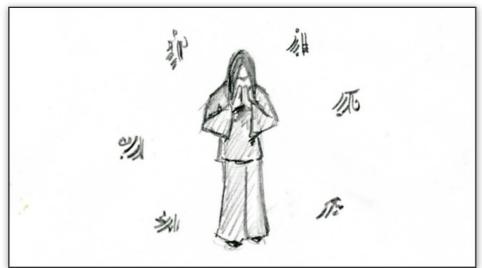

Drawing the main menu 1

Ninja enters from dark

Location: Neutral dark background. Any where at the **Backlot** 

# Entering the site

Scene

Action

Drawing the main menu 1 She picks out a brush and draws six characters in the air

Info

Location: Neutral dark background. Anywhere at the Backlot

Characters created in post

Drawing the main menu 1 She picks out a brush and draws six characters in the air