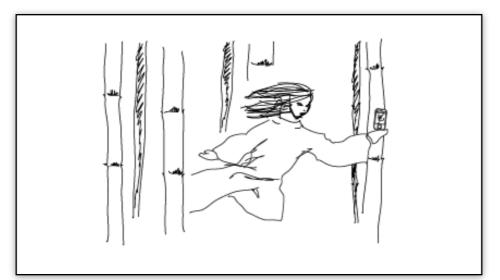

Scene

Action

Video Online 1.

Character enter into the new

environment.

Entering the scene

Establishing shot

Location: Bamboo forest

Info

Location: Bamboo forest

Video Online

Activate device (Video mode)

Video Online Ninja runs with device perfectly balanced in her outstretched hand

Location: Bamboo forest

Reference clip: 6

Possible wire rig to obtain 'floating' feel

Video C.U feet running through forest Online 5.

Location: Bamboo forest

Reference clip: 13

Camera tracks with her.

Steadycam?

Video Ninja PoV. Filming herself as Online 6. she runs through the forest

Location: Bamboo forest