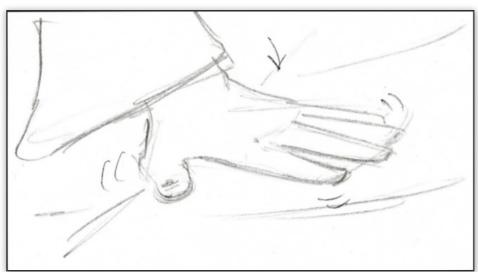

Music – Device C.U. Nokia Music Store online 2. is loaded, and she selects a song for download.

Plate shot on location

Hand will be shot on greenscreen i Sweden

Music – Ninja runs towards wall/gate Online 3.

Location: Backlot pic 424

Scene Action

Music - Ninja runs up on wall/gate Online 4.

Info

Location: Backlot pic 424

Top shot

Wire rig

Music – Ninja jumps backwards Online 5.

Location: Backlot pic 424

Low angle, high speed cam

Wire rig

Music – Device C.U. download compete. Online 6.

Plate shot on location

Hand will be shot on greenscreen i Sweden

high speed cam

Scene Action